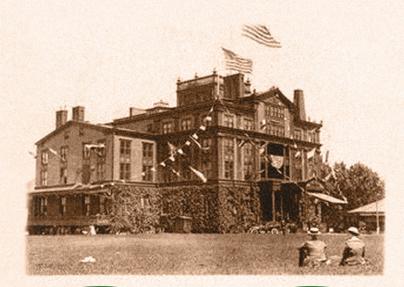

Before the 1870s, this section of the Bronx was part of Westchester County and primarily used as farmland. In 1889, John Albert Morris built the Morris Park Racecourse, which was used for both thoroughbred horse and car racing until 1904. In 1907, the land became property of New York City and was subdivided into building lots and the current street configuration, laying the foundation for the residential feel of the neighborhood today. As the public transportation system expanded and the population of the Bronx grew, many diverse immigrant communities have come to call Morris Park home.

Image source: New York Public Library Digital Collections