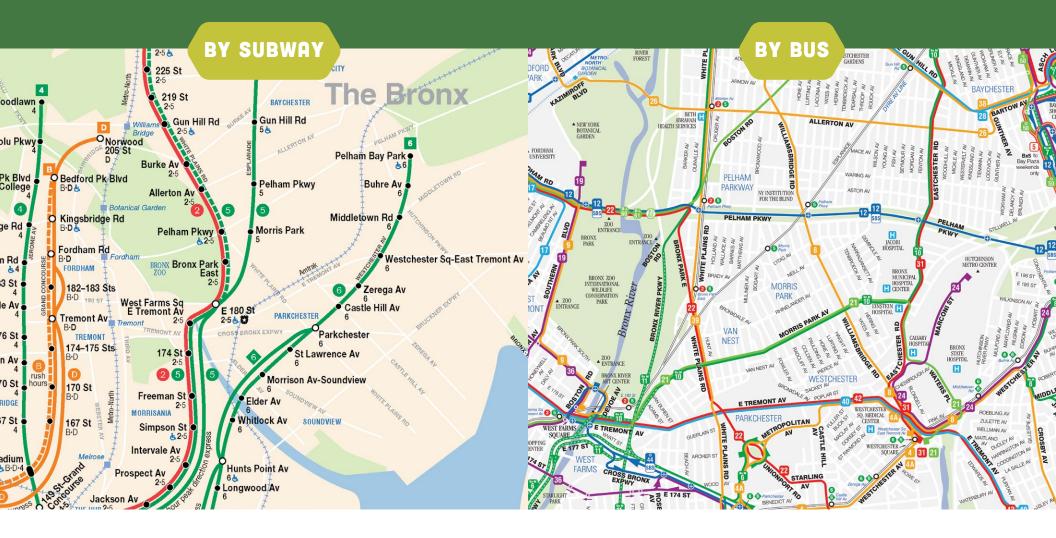

## TRANSPORTATION OPTIONS

## Take the Eastchester bound 5 Train to Morris Park Ave or take the Wakefield bound 2 & 5 Trains to Pelham Pkwy, Bronx Park East or E 180th

The 2 and 5 subway lines run north-south and are the best option for getting to and from other boroughs. The 2 train travels to the west side of Manhattan and the 5 train travels to the east side of Manhattan.

Subway and commuter rail maps are available in the station agent booth at most subway stations and can also be found here: http://www.mta.info

#### Take the BX 21, BX 22, BX39, BX12 or BX12+

Buses reach almost every corner of the Bronx and are a great way to travel east-west across the borough. There is a network of buses that reach the Morris Park area from any destination, including the BX12+ Select Bus Service.

All Select Buses require payment before boarding and receipt as proof of payment for the duration of your trip.

For more information on Select Buses, general bus routes and maps visit this site: https://bustime.mta.info