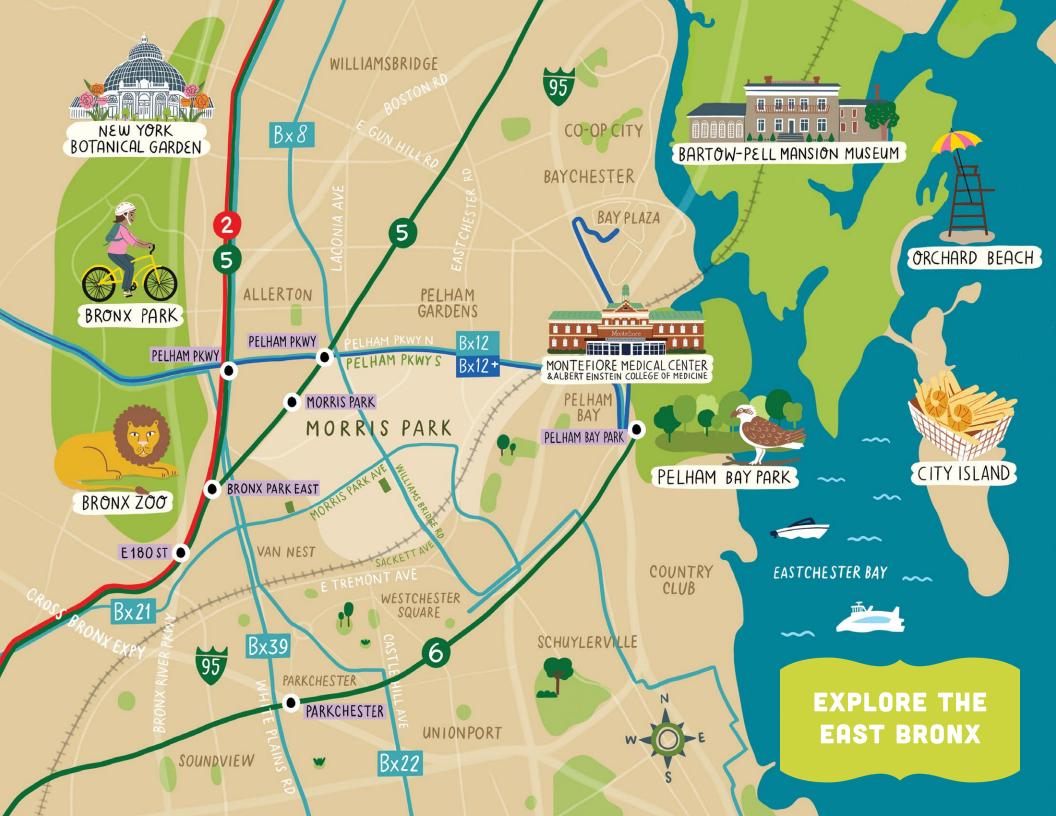

## **NEARBY ATTRACTIONS**

## Albert Einstein College of Medicine and the Montefiore Medical Center

#### 1300 Morris Park Ave einsteinmed.edu | (718) 430-2000

Albert Einstein College of Medicine is a premier research-intensive medical school dedicated to leading biomedical investigation and the development of ethical and compassionate physicians and scientists. Montefiore Health System is the University Hospital for Albert Einstein College of Medicine, serving the 3.1 million people living in the New York City region and the Hudson Valley.

#### **Bartow-Pell Mansion Museum**

#### 895 Shore Road, Pelham Bay Park, Bronx, NY 10464 bartowpellmansionmuseum.org | (718) 885-1461

The Bartow-Pell Mansion Museum is a cultural and educational institution that offers programs, exhibitions, and special events that speak to contemporary life, connect the past to the present, and cultivate an appreciation for the area's historical, natural, and cultural resources. A National Historic Landmark, enjoy the mansion's Greek Revival style, carriage house, gardens and beautiful surrounding landscape.

#### **Bronx Park**

#### Entrances at Southern Blvd, Webster, Burke Aves Bronx Pk E & 180 St | nycgovparks.org

Bronx Park is a public park that encompasses part of the Bronx River and is best known as the home of the Bronx Zoo and New York Botanical Garden. Bronx Park has many different recreational areas that park visitors can enjoy such as numerous playgrounds, bicycle paths, baseball diamonds, tennis and basketball courts and football and soccer fields.

#### **Bronx Zoo**

## 2300 Southern Blvd, Bronx NY 10460 bronxzoo.com | (718) 367-1010

The Bronx Zoo opened in 1899 and remains one of the largest wildlife conservation parks in the U.S. The Zoo has created a unique window into the natural world for city dwellers in the heart of the Bronx and serves as a springboard and hub for conservation efforts across the entire planet. With more than 700 species, the zoo is the perfect place to inspire animal lovers of all ages.

### **City Island**

## Exit 8B on I-95 or Exit 5 on Hutchinson River Parkway cityisland.com

City Island, located South of Pelham Bay Park, is a quaint seaside neighborhood that is unlike any other place in the Bronx. Largely known for its famous waterfront restaurants and yacht clubs, City Island is also home to a range of activities such as recreational boating, scuba diving and fishing. Enjoy the colorful residential architecture and the picturesque views along the island's marinas and shorelines.

#### **New York Botanical Garden**

## 2300 Southern Blvd, Bronx NY 10460 nybg.org | (718) 817-8700

The NYBG is home to pioneering interdisciplinary, multimedia exhibitions of plants, books and works of art. Today, the 250-acre Garden, the largest in any city in the U.S., is a National Historic Landmark. These exhibitions reveal the inextricable links between plants and people and illuminate the importance of gardens to human health and to the lives and work of renowned artists and thinkers.

#### **Orchard Beach**

## Orchard Beach Parking Lot, Park Dr, Bronx, NY 10464 nycgovparks.org

Formerly known as "The Riviera of New York," Orchard Beach is the Bronx's only public beach and waterfront destination that provides an escape from the city's hustle and bustle. The 115-acre, crescent shaped 1.1-mile-long beach contains a promenade lined with snack bars, food and souvenir carts, two playgrounds, two picnic areas, a large parking lot, and 26 athletic courts for basketball, volleyball, and handball.

### **Pelham Bay Park**

## Entrances on Bruckner Blvd, Eastchester & Hutchinson nycgovparks.org

Pelham Bay Park is the largest public park in the city, three times the size of Manhattan's Central Park. The park is home to Orchard Beach, the Bronx's only public beach, as well as the Bartow-Pell Mansion Museum and the Thomas Pell Wildlife Refuge and Sanctuary. Enjoy miles of bridle paths and hiking trails, two golf courses, tennis courts and a breathtaking 13-mile saltwater shoreline that hugs Long Island Sound.