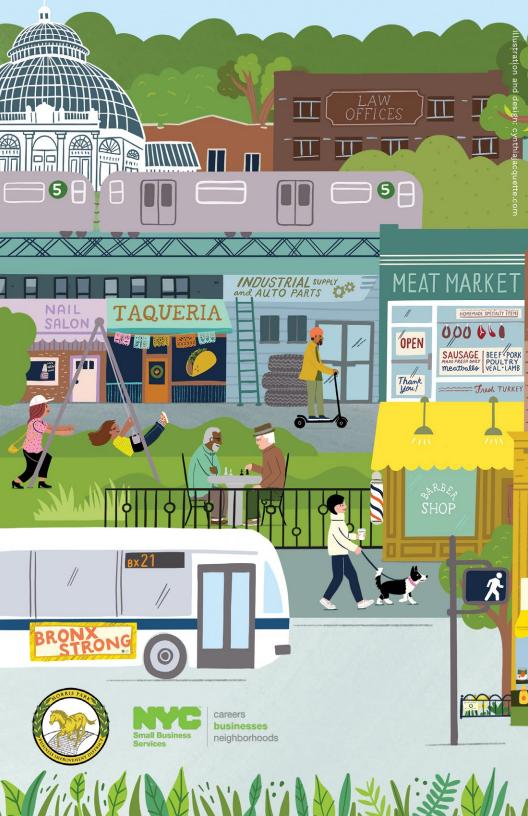

## TRANSPORTATION OPTIONS

## Take the Eastchester bound 5 Train to Morris Park Ave or take the Wakefield bound 2 & 5 Trains to Pelham Pkwy, Bronx Park East or E 180th

The 2 and 5 subway lines run north-south and are the best option for getting to and from other boroughs. The 2 train travels to the west side of Manhattan and the 5 train travels to the east side of Manhattan.

#### Take the BX 21, BX 22, BX39, BX12 or BX12+

Buses reach almost every corner of the Bronx and are a great way to travel east-west across the borough. There is a network of buses that reach the Morris Park area from any destination, including the BX12+ Select Bus Service.